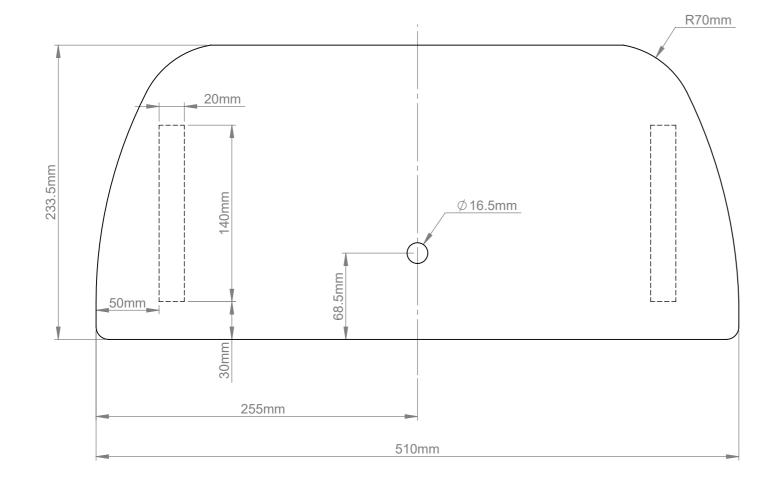

| 1.4mm<br>1mm |  |  |
|--------------|--|--|
| <u>* *</u>   |  |  |
| A A          |  |  |

|  | B-Tech International Design & Manufacturing Limited Part of the B-Tech International Group |                          |        | turing Limited | B-Tech No: | BT4002-SPC                                           |
|--|--------------------------------------------------------------------------------------------|--------------------------|--------|----------------|------------|------------------------------------------------------|
|  |                                                                                            |                          |        | Group          | Title:     | Single Pole Cover Plate for BT4001/BT4002 Floor Base |
|  | CRN                                                                                        | UNLESS<br>OTHERWISE      | Size:  | A3             | Revision:  | R01                                                  |
|  | TECH                                                                                       | SPECIFIED DIMENSIONS ARE | Scale: | 1:3            | Date:      | 02/06/2021                                           |
|  | BETTER BY DESIGN                                                                           |                          | Sheet: | 1 of 1         | File Name: | BTD-BT4002-SPC                                       |